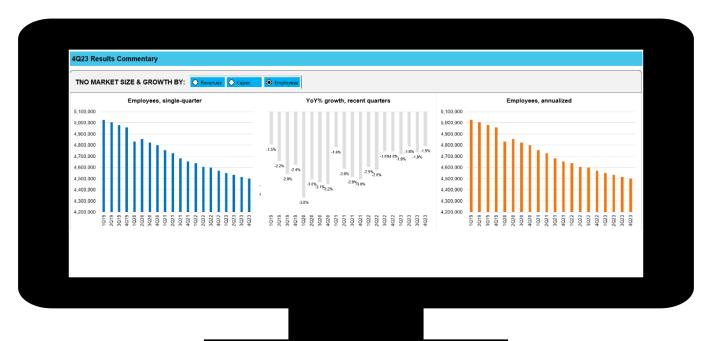

#### ANALYSIS tab:

Trend analysis summary of how the overall market and key operators have evolved from 2011 to 2023, with a focus on the latest quarter ending 4Q23. Sections address the following topics:

- Revenue, capex and margin trends
- Sector and company profitability and opex trends
- Labor cost market analysis and revenue per employee trends
- Country wise capex and 5G trends